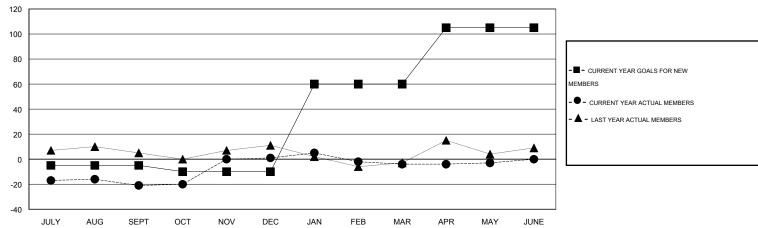

#### GOALS AND ACTUAL MEMBERS CUMULATIVE

| DROPPED CLUBS: 1  DROPPED MEMBERS |         | 39 CLUBS OF 50 ADDED 1 OR MORE NEW MEMBERS |                       | <u>!</u><br>52 (68.11%)<br>99 (31.89%) |
|-----------------------------------|---------|--------------------------------------------|-----------------------|----------------------------------------|
| DECEASED CLUB CANCELLED           | 15<br>0 | CLICK HERE FOR HEALTH ASSESSMENT DATA      | FAMILY UNIT MEMBERS   | 256                                    |
| OTHER                             | 133     |                                            | HEAD OF HOUSEHOLD     | 127                                    |
| TOTAL                             | 148     |                                            | NON-HEAD OF HOUSEHOLD | 129                                    |